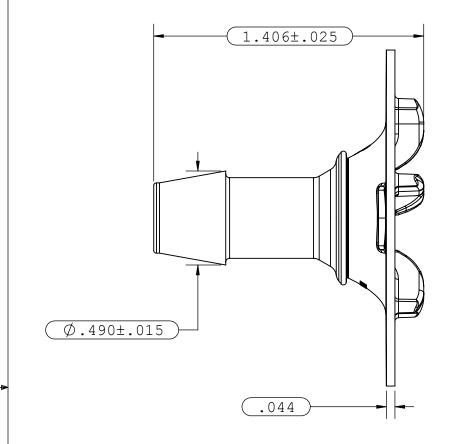

NOTES: FOR ADDITIONAL DETAILS, PLEASE CONTACT VP CUSTOMER SERVICE DIMENSIONS MARKED - ARE CONTROL DIMENSIONS

> ALL INTERIOR SURFACES HAVE A 15 Ra MICROINCH SURFACE FINISH OR FINER ALL EXTERIOR SURFACES HAVE A 20 Ra MICROINCH SURFACE FINISH OR FINER

SECTION A-A

VALUE PLASTICS, INC TOLERANCES ARE: PART NUMBER: SFBP670 SANITARY FITTING, BAG PORT 600 SERIES DO NOT SCALE DRAWING BARB, 3/8" (9.5mm) I.D. TUBING SCALE: VER: DRAWN BY: DATE: SIZE: 1/10/2012 B NTS 1022165