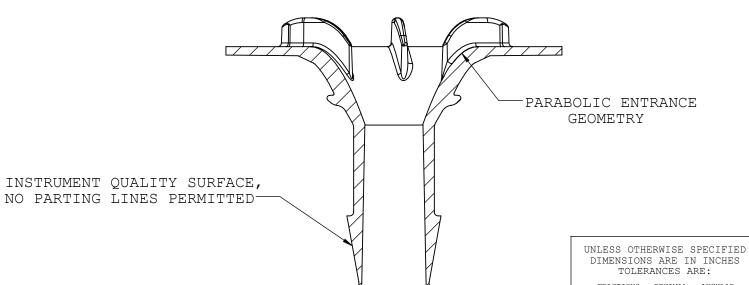

NOTES: FOR ADDITIONAL DETAILS, PLEASE CONTACT VP CUSTOMER SERVICE DIMENSIONS MARKED - ARE CONTROL DIMENSIONS

> ALL INTERIOR SURFACES HAVE A 15 Ra MICROINCH SURFACE FINISH OR FINER ALL EXTERIOR SURFACES HAVE A 20 Ra MICROINCH SURFACE FINISH OR FINER

SECTION A-A

VALUE PLASTICS, INC TOLERANCES ARE: PART NUMBER: SFBP670 SANITARY FITTING, BAG PORT 600 SERIES DO NOT SCALE DRAWING BARB, 3/8" (9.5mm) I.D. TUBING SCALE: VER: DRAWN BY: DATE: SIZE: 1/10/2012 B NTS 1022165