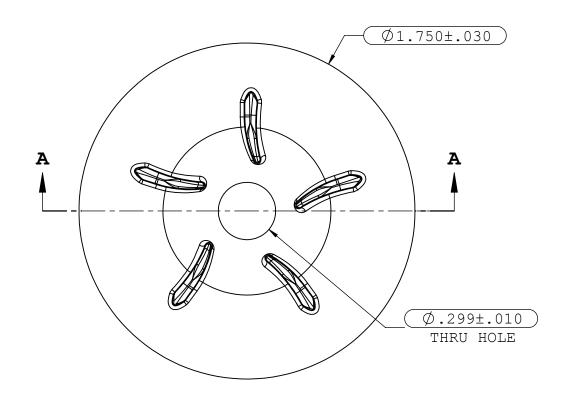

SECTION A-A

VALUE PLASTICS, INC TOLERANCES ARE: PART NUMBER: SFBP670 SANITARY FITTING, BAG PORT 600 SERIES DO NOT SCALE DRAWING BARB, 3/8" (9.5mm) I.D. TUBING SCALE: VER: DRAWN BY: DATE: SIZE: 1/10/2012 B NTS 1022165